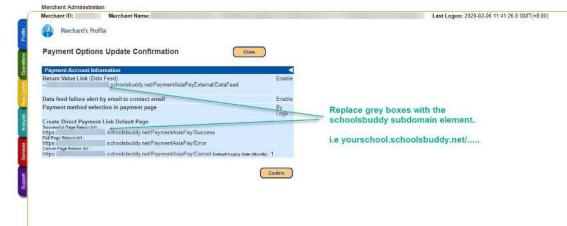

Update the URL with your SchoolsBuddy URL in the four grey boxes and ensure you ENABLE the Data Feed :-